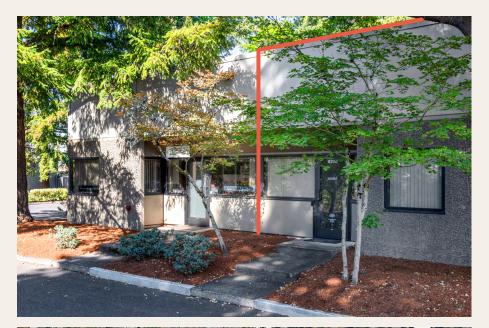

## Hawthorn Business Center

5285 NE Elam Young Parkway, Hillsboro OR 97124 Building B, Suite 200

© 2024 PacTrust. All information supplied herein, including but not limited to measurements, dimensions, and specifications, is deemed reliable but is not guaranteed and should be independently verified. Any reliance on the information contained herein is at the user's own risk.

## Key Features

1,525 sq. ft. shell

338 sq. ft. office

1 grade door

Certified ISO7 clean room

Excellent **Sunset Corridor** location

Restaurants, hotels and services **nearby** 

Walking distance to MAX light rail station