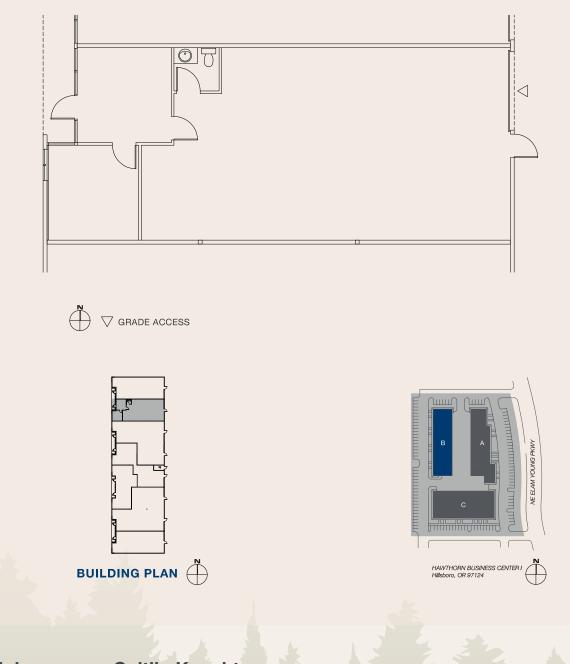

## **Space Plan**

5285 NE Elam Young Pkwy, Hillsboro, OR 97124

1,525 Sq. Ft.

Jake Bigby jakeb@pactrust.com Caitlin Knecht caitlink@pactrust.com 503.624.6300 www.PacTrust.com

© 2024 Pactrust. All information supplied herein, including but not limited to measurements, di independently verified. Any reliance on the information contained herein is at the user's own risk